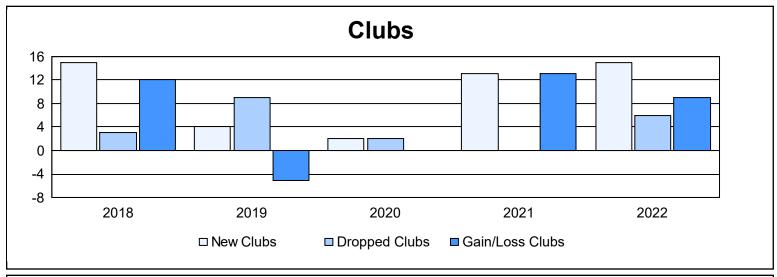

District 320 G

As of June 2022 Cumulative

| Year      | New<br>Clubs | Dropped<br>Clubs | Gain/<br>Loss<br>Clubs | New<br>Members | Charter<br>Members | Reinstate<br>Members | Transfer<br>Members | Total<br>Member<br>Added | Total<br>Members<br>Dropped | Gain/<br>Loss<br>Members |
|-----------|--------------|------------------|------------------------|----------------|--------------------|----------------------|---------------------|--------------------------|-----------------------------|--------------------------|
| 2017-2018 | 15           | 3                | 12                     | 490            | 328                | 22                   | 9                   | 849                      | 516                         | 333                      |
| 2018-2019 | 4            | 9                | -5                     | 196            | 118                | 20                   | 1                   | 335                      | 786                         | -451                     |
| 2019-2020 | 2            | 2                | 0                      | 194            | 64                 | 35                   | 27                  | 320                      | 572                         | -252                     |
| 2020-2021 | 13           | 0                | 13                     | 500            | 338                | 48                   | 4                   | 890                      | 482                         | 408                      |
| 2021-2022 | 15           | 6                | 9                      | 547            | 385                | 80                   | 7                   | 1,019                    | 606                         | 413                      |
| Average   | 10           | 4                | 6                      | 385            | 247                | 41                   | 10                  | 683                      | 592                         | 90                       |