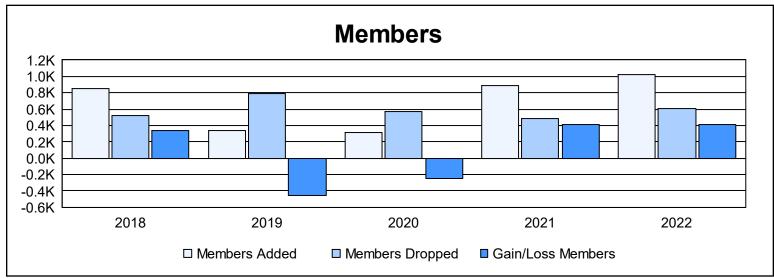

District 320 G

As of June 2022 Cumulative

| Year      | New<br>Clubs | Dropped<br>Clubs | Gain/<br>Loss<br>Clubs | New<br>Members | Charter<br>Members | Reinstate<br>Members | Transfer<br>Members | Total<br>Member<br>Added | Total<br>Members<br>Dropped | Gain/<br>Loss<br>Members |
|-----------|--------------|------------------|------------------------|----------------|--------------------|----------------------|---------------------|--------------------------|-----------------------------|--------------------------|
| 2017-2018 | 15           | 3                | 12                     | 490            | 328                | 22                   | 9                   | 849                      | 516                         | 333                      |
| 2018-2019 | 4            | 9                | -5                     | 196            | 118                | 20                   | 1                   | 335                      | 786                         | -451                     |
| 2019-2020 | 2            | 2                | 0                      | 194            | 64                 | 35                   | 27                  | 320                      | 572                         | -252                     |
| 2020-2021 | 13           | 0                | 13                     | 500            | 338                | 48                   | 4                   | 890                      | 482                         | 408                      |
| 2021-2022 | 15           | 6                | 9                      | 547            | 385                | 80                   | 7                   | 1,019                    | 606                         | 413                      |
| Average   | 10           | 4                | 6                      | 385            | 247                | 41                   | 10                  | 683                      | 592                         | 90                       |